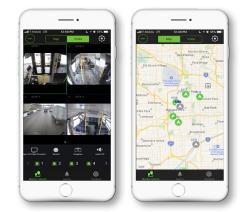

When connected to optional cellular networks, Foresight PRO enables you to live stream from any vehicle and instantly view events as soon as they occur. Drivers can send real-time alerts with our panic button, so you can immediately view an incident live and determine the best course of action. Complete with GPS tracking, users will know exactly where the vehicle is at all times.

## **Features:**

- GPS Tracking
- On-board monitoring with Live Look-in
- Live system health reports
- Geofencing
- Real-time email alerts
- Wireless Downloading

Also available as an app, Foresight PRO can be used on any Android or iOS enabled mobile device or tablet.