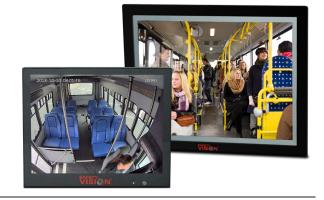

## **Awareness Monitors**

Compatible with: All Safety Vision recorders and competitor's recorders

- Interior monitor showcases advanced security watching over passengers
- Allows for display of advertisements, public service announcements and more
- Metal housing and bezel front panel available for resistance against vandalism and other hard strikes
- Available in 10", 12", 15", 17" and 21.5"