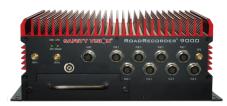

## RoadRecorder<sup>®</sup> 9000

Architecture

Capability

Up to 8 TB Storage

## **RECOMMENDED FOR OPEN ARCHITECTURE SOLUTIONS**

#### **OPEN PLATFORM HARDWARE & SOFTWARE**

- Integrates with most enterprise-level open VMS platforms

#### SUPERIOR HIGH DEFINITION SURVEILLANCE

- Achieve maximum level of detail and clarity available with resolutions up to 4K

## UNIFIED SECURITY SOLUTION

- Unify mobile video with IP fixed surveillance, access control, and other systems to manage all operations within a single VMS

#### **FUTURE PROOF**

- Interchangeable from Linux OS (proprietary) to Windows OS (non-proprietary)

#### VIDEO ANALYTICS TECHNOLOGIES

- Integrate facial recognition, people counting, object detection, automatic license plate recognition, and much more

#### **BUILT-IN WIRELESS MODULE**

- Powerful wireless network card eliminates the need for an additional Wi-Fi component - compatible with both Linux and Windows OS

#### **CELLULAR CONNECTIVITY**

- Stream live video and track vehicles in real-time

### **INTERNAL BACKUP BATTERY & POWER SUPPLY**

- Minimizes the need for additional external components, reducing points of failure