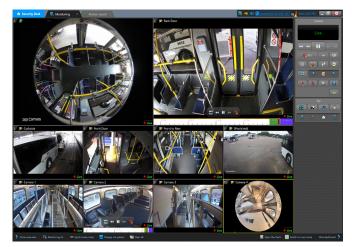

# **Unify your** security operations

Safety Vision's open architecture hardware and software is your solution for unified security management. This collaborative platform embeds all of your security operations into a single infrastructure – reducing IT barriers and consolidating your monitoring and reporting practices.

## **Reduce Knowledge Overload**

Educate operators to use one system rather than multiple - minimizing personnel trainings

**Personalized View** See the operations that matter to you in one screen

## Merge 3rd Party Technology

Add new technologies or open-design hardware as they are developed – reducing time dedicated to enhancement searches

**Robust Performance** 

Our intuitive NVR's adapt to your preferred open platform

## **Ultimate Scalability**

Endlessly expand your security platform with hardware/software integration and custom functionalities

Not only does the open architecture allow you to save time and money, but it enables you to be more efficient and effective. The ability to unify all your systems empowers you to streamline your routines and focus on issues before they develop into bigger problems.