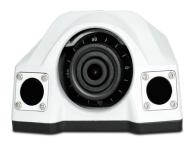

## **41 AHD Series Cameras**

Analog High Definition (AHD) Microphone

Vibration and Tamper proof

Built-In

Day/Night Performance

**RECOMMENDED FOR INTERIOR AND WINDSHIELD CAMERA PLACEMENT** 

#### HIGH DEFINITION PERFORMANCE

- Record sharper images at an affordable price

#### **BUILT-IN MICROPHONE**

- Capture clear audio synced with recorded video

#### **MINI-DOME DESIGN**

- Maximize available space with camera's compact size

#### **NIGHT VISION**

- View video no matter the time of day or lighting condition

## **MOBILE-RATED HOUSING**

- Vibration-proof and tamper-resistant enclosure

#### THREADED COLLAR CONNECTORS

- Cables screw-lock to form a solid connection

Our most cost-effective camera