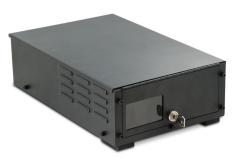

## Lock Box

#### Compatible with: Observer 4000 and Observer 4112

- 16-gauge tamper resistant steel
- Cooling fan to keep air running through the enclosure
- Key locked hinged front door
- · Interlocking top for added security; top removes easily for servicing