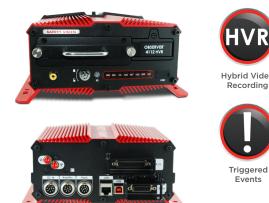

# Observer<sup>™</sup> 4112 HVR

Wireless Downloading

## **RECOMMENDED FOR SOLUTIONS UP TO 12 CAMERAS**

## HIGH DEFINITION TECHNOLOGY

- Capture clear video evidence on all channels for quality that matters

## HYBRID VIDEO TECHNOLOGY

- Upgrade to high definition cameras at your own pace

## **HIGH CAPACITY STORAGE**

- Store up to 2 TBs of high definition recorded video

## PASSIVE GPS TRACKING

- Record vehicle's speed and entire route traveled synced with video

## CUSTOM VEHICLE SENSOR INPUTS

- Record vehicle data synchronized and marked in video

## WIRELESS NETWORKING

- Auto-download via Wi-Fi for quick and wireless video retrieval

## SYSTEM HEALTH REPORTS

- Receive email alerts on system health status

The 4112 HVR is our most widely used HD recorder that never fails to perform, offering anywhere from 25-50% reduction in cost of the overall solution compared to an all IP based system.