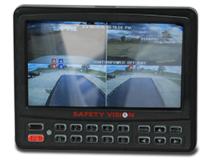

# **CP4 Touch Screen Monitor**

## Compatible with: All Observer series of recorders

- 7-inch screen
- Live camera views, video playback, built-in speakers, and multiple screen modes
- Integrated panic button
- HVR configuration menu controls