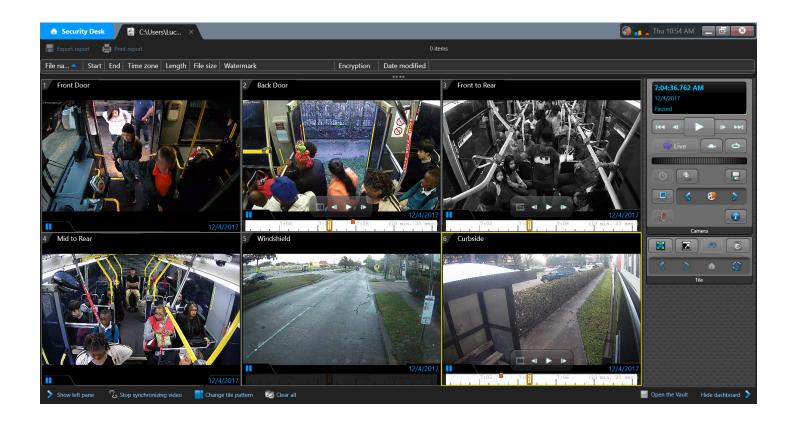

# **Proprietary VMS - Foresight PRO**

Safety Vision's Foresight PRO video management system (VMS), is the powerful software used for monitoring and reviewing footage from the Observer series of recorders. One of the greatest benefits of this solution is that it continuously records entire bus routes. All recorded video and audio are synchronized to GPS coordinates and time stamped, equipping you with undeniable evidence for incident investigation. Using the Observer recorder's panic button, drivers can immediately flag footage, which will be easily identified in the Foresight PRO software to expedite the video retrieval process.

When connected to optional cellular networks, Foresight PRO enables you to live stream from any vehicle and instantly view events as soon as they occur. Drivers can send real-time alerts with our panic button, so you can immediately view an incident live and determine the best course of action. Complete with GPS tracking, users will know exactly where the vehicle is at all times.

## **Features:**

- GPS Tracking
- On-board monitoring with Live Look-in
- Live system health reports
- Geofencing
- Real-time email alerts
- Wireless Downloading

Also available as an app, Foresight PRO can be used on any Android or iOS enabled mobile device or tablet.