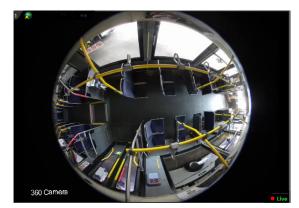

#### **BIRD'S-EYE VIEW**

- Capture multiple interior views with just one camera

#### PANORAMIC IMAGING

- Provides 180-degree and 360-degree panoramic view for full range of video scene