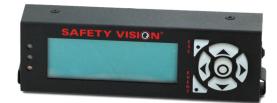

# **LCD Control Panel**

Compatible with: RoadRecorder 9000

- System status display module
- Provides advanced functionality with NVR
- Integrated event button
- View alarm logs such as events or errors