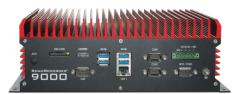

## **Observer™ 4116 NVR Recorder**

High definition Wireless & Cellular recording Capability

Built-i GPS Event Marking Sensors

#### **RECOMMENDED FOR SOLUTIONS UP TO 16 CAMERAS**

#### POWERFUL HIGH DEFINITION SURVEILLANCE

- Capture premium quality images with superior clarity in full high definition resolution

#### MASSIVE STORAGE CAPACITY

- Dual drives for double the storage space

#### PASSIVE GPS TRACKING

- Record vehicle's speed and entire route traveled synced with video

#### CUSTOM VEHICLE SENSOR INPUTS

- Record vehicle data synchronized and marked in video

#### WIRELESS NETWORKING

- Auto-download via Wi-Fi for quick and wireless video retrieval

#### **CELLULAR CONNECTIVITY**

- Stream live video and track vehicles in real-time

#### SYSTEM HEALTH REPORTS

- Receive email alerts on system health status

### NEXT GENERATION

- Upgrade to new IP technology for top quality performance