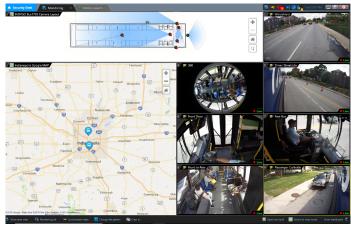

# **Proprietary VMS - Foresight PRO**

Safety Vision's Foresight PRO video management system (VMS), is the powerful software used for monitoring and reviewing footage from the Observer series of recorders. One of the greatest benefits of this solution is that it continuously records entire bus routes. All recorded video and audio are synchronized to GPS coordinates and time stamped, equipping you with undeniable evidence for incident investigation. Using the Observer recorder's panic button, drivers can immediately flag footage, which will be easily identified in the Foresight PRO software to expedite the video retrieval process.

When connected to optional cellular networks, Foresight PRO enables you to live stream from any vehicle and instantly view events as soon as they occur. Drivers can send real-time alerts with our panic button, so you can immediately view an incident live and determine the best course of action. Complete with GPS tracking, users will know exactly where the vehicle is at all times.