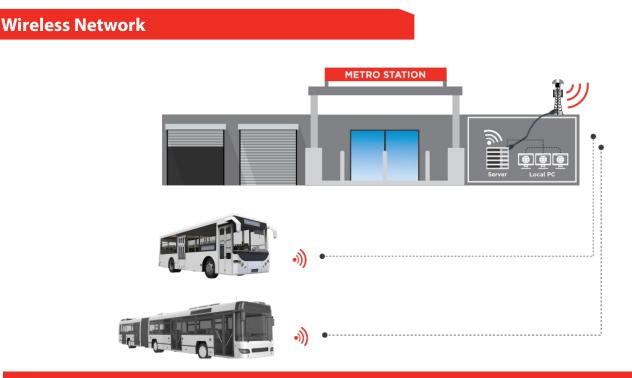

# Wireless Video Solution

Minimize operations with the use of our optional wireless downloading solution. Save time by automatically downloading video within your desired parameters: event-based, on-demand, or on a schedule.

# How does it work?

- A wireless network is set up at the facility where the vehicles return and park overnight.
- Throughout the bus lot are access points which are configured to connect to a central server (where the software and downloaded video files will be housed).
- On each vehicle, the digital video recorder (DVR) is connected to a Wi-Fi radio that is interfaced with the access points located throughout the facility.
- When a vehicle returns to the facility and is in the wireless network range, the Wi-Fi radios on each vehicle automatically connect to the access points directly transmitting any scheduled, automatic event-based, or end-user requested video content to wirelessly offload to the server.

Computers connected to the server and using the Foresight PRO client software, have the ability to quickly and easily search the video database based on selected criteria.

Another key benefit to wireless networking includes extensive e-mail reporting. Users can customize e-mail alerts for recorder health reports as well as alerts on operator events and critical alarms.