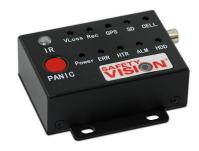

# Panic / Event Button

## Compatible with: All Observer series of recorders

- Mark critical events
- LED system health status display
- Convenient driver access
- Recording status display

Equip your video recording system with a variety of beneficial accessories to perfectly assemble a custom-tailored solution.