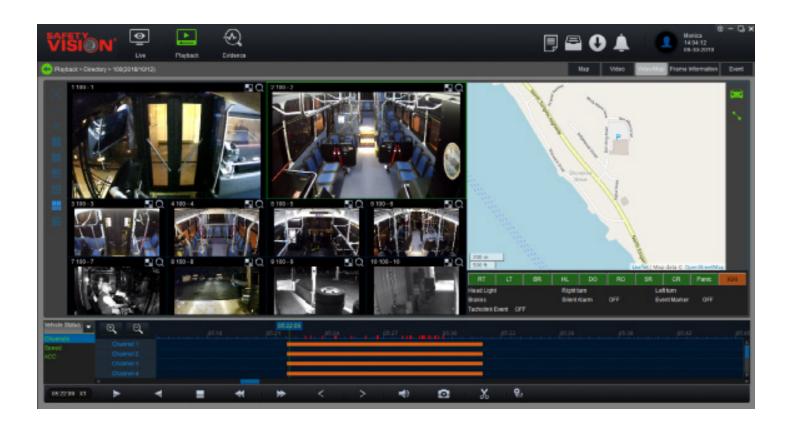

# **Proprietary VMS - Foresight PRO**

Safety Vision's Foresight PRO video management system (VMS), is the powerful software used for monitoring and reviewing footage from the Observer series of recorders. One of the greatest benefits of this solution is that it continuously records entire bus routes. All recorded video and audio are synchronized to GPS coordinates and time stamped, equipping you with undeniable evidence for incident investigation. Using the Observer recorder's panic button, drivers can immediately flag footage, which will be easily identified in the Foresight PRO software to expedite the video retrieval process.

When connected to optional cellular networks, Foresight PRO enables you to live stream from any vehicle and instantly view events as soon as they occur. Drivers can send real-time alerts with our panic button, so you can immediately view an incident live and determine the best course of action. Complete with GPS tracking, users will know exactly where the vehicle is at all times.

## **Features:**

- GPS Tracking
- On-board monitoring with Live Look-in
- Live system health reports
- Geofencing
- Real-time email alerts
- Wireless Downloading

Also available as an app, Foresight PRO can be used on any Android or iOS enabled mobile device or tablet.