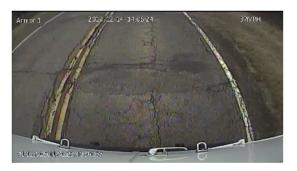

#### **ULTRA WIDE VIEWING ANGLE**

- Provides a view three traffic lanes wide behind the vehicle

## WIDE FIELD OF VIEW

- Complete coverage behind the vehicle

#### **ULTRA WIDE VIEWING ANGLE**

- Enhanced view of vehicle side-exteriors