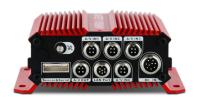

# Observer<sup>™</sup> 4112 HVR

Wireless Downloading

## **RECOMMENDED FOR SOLUTIONS UP TO 12 CAMERAS**

## HIGH DEFINITION TECHNOLOGY

- Capture clear video evidence on all channels for quality that matters

## HYBRID VIDEO TECHNOLOGY

- Upgrade to high definition cameras at your own pace

## **HIGH CAPACITY STORAGE**

- Store up to 2 TBs of high definition recorded video

## PASSIVE GPS TRACKING

- Record vehicle's speed and entire route traveled synced with video

## CUSTOM VEHICLE SENSOR INPUTS

- Record vehicle data synchronized and marked in video

## WIRELESS NETWORKING

- Auto-download via Wi-Fi for quick and wireless video retrieval

## SYSTEM HEALTH REPORTS

- Receive email alerts on system health status

The 4112 HVR is our most widely used HD recorder that never fails to perform, offering anywhere from 25-50% reduction in cost of the overall solution compared to an all IP based system.