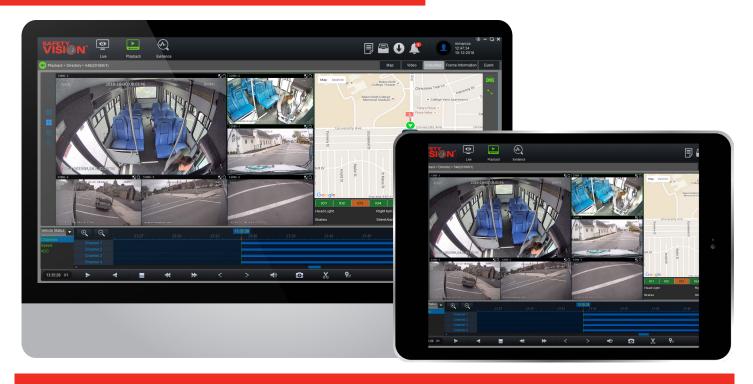

# **Proprietary VMS - Foresight PRO**

Safety Vision's Foresight PRO video management system (VMS), is the powerful software used for monitoring and reviewing footage from the Observer series of recorders. One of the greatest benefits of this solution is that it continuously records entire bus routes. All recorded video and audio are synchronized to GPS coordinates and time stamped, equipping you with undeniable evidence for incident investigation. Using the Observer recorder's panic button, drivers can immediately flag footage, which will be easily identified in the Foresight PRO software to expedite the video retrieval process.

When connected to optional cellular networks, Foresight PRO enables you to live stream from any vehicle and instantly view events as soon as they occur. Drivers can send real-time alerts with our panic button, so you can immediately view an incident live and determine the best course of action. Complete with GPS tracking, users will know exactly where the vehicle is at all times.

## **Features:**

- GPS Tracking
- On-board monitoring with Live Look-in
- Live system health reports
- Geofencing
- Real-time email alerts
- Wireless Downloading

Also available as an app, Foresight PRO can be used on any Android or iOS enabled mobile device or tablet.