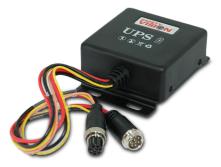

# **UPS Back-up Battery**

Compatible with: Observer 4000 and Observer 4112

- · Allows recorder to gracefully shutdown in the event of complete power loss
- · Lasts for approximately 40 minutes when vehicle loses power
- · Compact and lightweight design
- Easy flat-mount installation