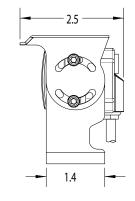

| SPECIFICATIONS                     |                                                           |                 |
|------------------------------------|-----------------------------------------------------------|-----------------|
| Part No.                           | SV-500A-KIT                                               | SV-620A-KIT     |
| Image Sensor                       | 1/3 inch CCD                                              |                 |
| Туре                               | Black and White                                           | Color           |
| Signal Format                      | NTSC (PAL optional)                                       |                 |
| Resolution                         | 537(h) × 505(v)                                           | 811(h) × 508(v) |
| Horizontal TV Lines                | 380 TV Lines                                              | 480 TV Lines    |
| Field of View                      | 130°                                                      |                 |
| Mirror Image                       | Yes                                                       |                 |
| Infrared Illuminators              | 11                                                        |                 |
| Minimum Illumination               | 0 Lux                                                     |                 |
| Audio                              | Yes; integrated microphone                                |                 |
| Vibration                          | 10G                                                       |                 |
| IP Rating                          | N/A                                                       |                 |
| Power Requirement                  | 12V DC                                                    |                 |
| Operating Temperature              | -40°F ~ 185°F (-40°C ~ 85°C)                              |                 |
| Storage Temperature                | -40°F ~ 185°F (-40°C ~ 85°C)                              |                 |
| Dimensions (w $	imes$ h $	imes$ d) | 3.5 in × 3.1 in × 2.5 in<br>(88.9 mm × 7.87 mm × 63.5 mm) |                 |