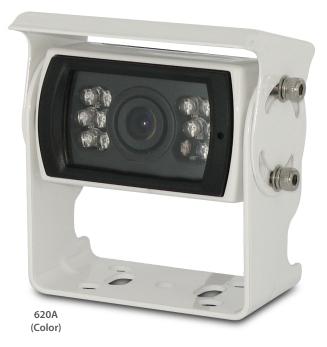

## 500A & 620A COLLISION AVOIDANCE CAMERAS

These collision avoidance cameras are available in black and white or color and their infrared illuminators (IRs) activate automatically, providing you with optimal visibility in all lighting conditions.

## Features

- Eleven advanced infrared illuminators with automatic sensor produces brighter images in low-light conditions
- Integrated microphone so poeple near the vehicle can communicate directly with you
- Wide field of view captures a range of activity