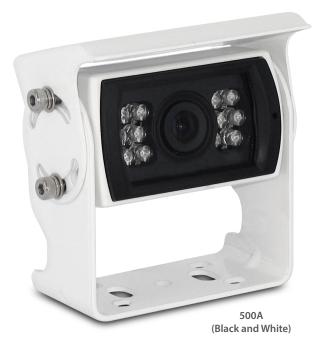

## 500A & 620A COLLISION AVOIDANCE CAMERAS

These collision avoidance cameras are available in black and white or color and their infrared illuminators (IRs) activate automatically, providing you with optimal visibility in all lighting conditions.

## Features

- Eleven advanced infrared illuminators with automatic sensor produces brighter images in low-light conditions
- Integrated microphone so poeple near the vehicle can communicate directly with you
- Wide field of view captures a range of activity