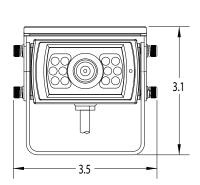

| SPECIFICATIONS                     |                                                           |                 |
|------------------------------------|-----------------------------------------------------------|-----------------|
| Part No.                           | SV-500A-KIT                                               | SV-620A-KIT     |
| Image Sensor                       | 1/3 inch CCD                                              |                 |
| Туре                               | Black and White                                           | Color           |
| Signal Format                      | NTSC (PAL optional)                                       |                 |
| Resolution                         | 537(h) × 505(v)                                           | 811(h) × 508(v) |
| Horizontal TV Lines                | 380 TV Lines                                              | 480 TV Lines    |
| Field of View                      | 130°                                                      |                 |
| Mirror Image                       | Yes                                                       |                 |
| Infrared Illuminators              | 11                                                        |                 |
| Minimum Illumination               | 0 Lux                                                     |                 |
| Audio                              | Yes; integrated microphone                                |                 |
| Vibration                          | 10G                                                       |                 |
| IP Rating                          | N/A                                                       |                 |
| Power Requirement                  | 12V DC                                                    |                 |
| Operating Temperature              | -40°F ~ 185°F (-40°C ~ 85°C)                              |                 |
| Storage Temperature                | -40°F ~ 185°F (-40°C ~ 85°C)                              |                 |
| Dimensions (w $	imes$ h $	imes$ d) | 3.5 in × 3.1 in × 2.5 in<br>(88.9 mm × 7.87 mm × 63.5 mm) |                 |