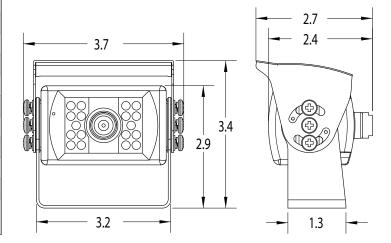

| SPECIFICATIONS                       |                                                         |
|--------------------------------------|---------------------------------------------------------|
| Part No. SV-625B-KIT                 |                                                         |
| Image Sensor                         | 1/4 inch color CCD                                      |
| Signal Format                        | NTSC                                                    |
| Resolution                           | 510(h) × 492(v)                                         |
| Horizontal TV Lines                  | 420 TV Lines                                            |
| Field of View                        | 110°                                                    |
| Mirror Image                         | Yes                                                     |
| Infrared Illuminators                | 18                                                      |
| Minimum Illumination                 | 0 Lux (IRs on), 1 Lux (IRs off)                         |
| Audio                                | Yes; integrated microphone                              |
| Vibration                            | 8G                                                      |
| IP Rating                            | IP68                                                    |
| Power Requirement                    | 12V/24V DC                                              |
| Operating Temperature                | -40°F ~ 185°F (-40°C ~ 85°C)                            |
| Storage Temperature                  | -40°F ~ 176°F (-40°C ~ 80°C)                            |
| Dimensions (w $\times$ h $\times$ d) | 3.7 in × 3.4 in × 2.7 in<br>(94 mm × 86.4 mm × 68.6 mm) |