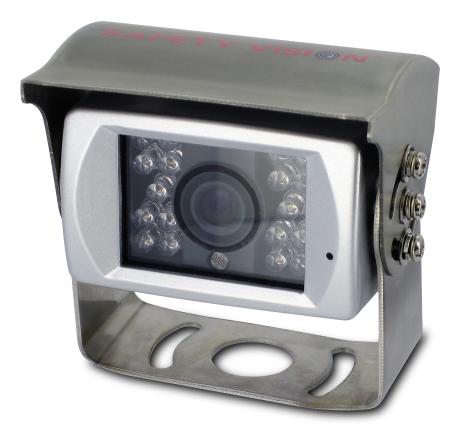

## 625B COLLISION AVOIDANCE CAMERA

This color collision avoidance camera uses infrared illuminators (IRs) that activate automatically, providing you with optimal visibility in all lighting conditions. Pair with a rear vision monitor to create a collision avoidance system to augment driver visibility and enhance overall safety.

## **Features**

- IP68 rating ensures protection from dust and liquid
- Day/night sensor automatically activates 18 IR illuminators
- Integrated microphone so poeple near the vehicle can communicate directly with you