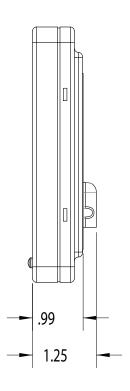

Rev A 11/18/13 RELEASE

|                                            | UNLESS OTHERWISE SPECIFIED:                                                                                                                           |              | NAME | DATE     |               |            |         |         |      |  |
|--------------------------------------------|-------------------------------------------------------------------------------------------------------------------------------------------------------|--------------|------|----------|---------------|------------|---------|---------|------|--|
| IS THE SOLE PROPERTY OF SAFETY VISION, ANY | DIMENSIONS ARE IN INCHES TOLERANCES: FRACTIONAL ± ANGULAR MACH ± BEND ± TWO PLACE DECIMAL ± THREE PLACE DECIMAL ± INTERPRET GEOMETRIC TOLERANCINS PER | DRAWN        | JG   | 11/18/13 | TITLE:        |            |         |         |      |  |
|                                            |                                                                                                                                                       | CHECKED      |      |          |               |            |         |         |      |  |
|                                            |                                                                                                                                                       | ENG APPR.    |      |          |               | SV-LCD70RP |         |         |      |  |
|                                            |                                                                                                                                                       | MFG APPR.    |      |          |               |            |         |         |      |  |
|                                            |                                                                                                                                                       | Q.A.         |      |          |               |            |         |         |      |  |
|                                            | MATERIAL                                                                                                                                              | OA FETY      |      |          | SIZE DWG. NO. |            |         |         | REV  |  |
|                                            | FINISH                                                                                                                                                | SAFET<br>VIS |      |          | Α             | SV-LCD70RP |         | Α       |      |  |
|                                            | DO NOT SCALE DRAWING                                                                                                                                  | )            | - 🍑  |          | SCALE:        | X:X        | WEIGHT: | SHEET 1 | OF 1 |  |