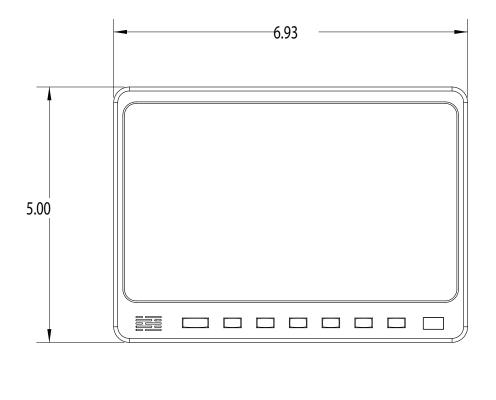

Rev A 11/18/13 RELEASE

|                                            | UNLESS OTHERWISE SPECIFIED:                                                                                                                           |              | NAME | DATE     |               |            |         |         |      |  |
|--------------------------------------------|-------------------------------------------------------------------------------------------------------------------------------------------------------|--------------|------|----------|---------------|------------|---------|---------|------|--|
| IS THE SOLE PROPERTY OF SAFETY VISION, ANY | DIMENSIONS ARE IN INCHES TOLERANCES: FRACTIONAL ± ANGULAR MACH ± BEND ± TWO PLACE DECIMAL ± THREE PLACE DECIMAL ± INTERPRET GEOMETRIC TOLERANCINS PER | DRAWN        | JG   | 11/18/13 | TITLE:        |            |         |         |      |  |
|                                            |                                                                                                                                                       | CHECKED      |      |          |               |            |         |         |      |  |
|                                            |                                                                                                                                                       | ENG APPR.    |      |          |               | SV-LCD70RP |         |         |      |  |
|                                            |                                                                                                                                                       | MFG APPR.    |      |          |               |            |         |         |      |  |
|                                            |                                                                                                                                                       | Q.A.         |      |          |               |            |         |         |      |  |
|                                            | MATERIAL                                                                                                                                              | OA FETY      |      |          | SIZE DWG. NO. |            |         |         | REV  |  |
|                                            | FINISH                                                                                                                                                | SAFET<br>VIS |      |          | Α             | SV-LCD70RP |         | Α       |      |  |
|                                            | DO NOT SCALE DRAWING                                                                                                                                  | )            | - 🍑  |          | SCALE:        | X:X        | WEIGHT: | SHEET 1 | OF 1 |  |