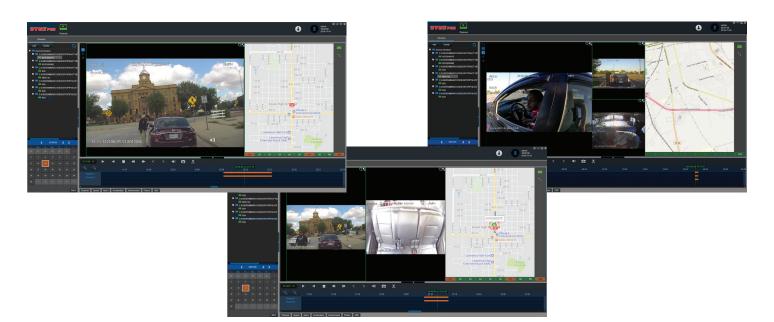

## **DVMS PRO** VIDEO MANAGEMENT SOFTWARE

Easily locate, manage, and review video from both the in-car system and the integrated body camera with the newly re-designed DVMS PRO software. DVMS PRO unifies the systems' recorded files for synchronized playback, giving you the ultimate digital case management. With a secure login, users can view both in-car and body camera channels at once and zoom in on important details. Use the blur feature for privacy protection and to redact other sensitive data. See speed, GPS route history, and other vehicle metadata such as turn signals, breaks, lights, sirens and much more – all synchronized with recorded video and graphically displayed for easy analysis. With WIFI and cellular networking, DVMS PRO provides features such as wireless video downloading, system email health reports, custom email alerts, live video streaming and fleet tracking. A convenient Evidence folder allows users to label, categorize, organize and generate reports when reviewing critical video files.