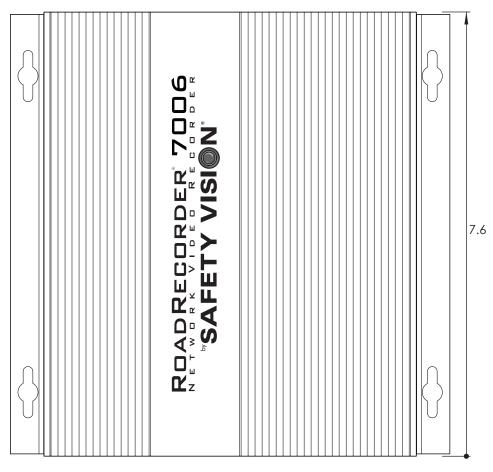

## Notes:

1. Drawing is NOT to scale

|                                                                                      | UNLESS OTHERWISE SPECIFIED:                                         |           | NAME    | DATE       |                    |         |              |  |
|--------------------------------------------------------------------------------------|---------------------------------------------------------------------|-----------|---------|------------|--------------------|---------|--------------|--|
| THE INFORMATION CONTAINED IN THIS DRAWING IS THE SOLE PROPERTY OF SAFETY VISION, ANY | TOLERANCES: FRACTIONAL ± ANGULAR: MACH ± BEND ± TWO PLACE DECIMAL ± | DRAWN     | JG      | 12/16/13   | TITLE:             |         |              |  |
|                                                                                      |                                                                     | CHECKED   |         |            | ROAD RECORDER 7006 |         |              |  |
|                                                                                      |                                                                     | ENG APPR. |         |            |                    |         |              |  |
|                                                                                      |                                                                     | MFG APPR. |         |            |                    |         |              |  |
|                                                                                      | INTERPRET GEOMETRIC<br>TOLERANCING PER:                             | Q.A.      |         |            |                    |         |              |  |
|                                                                                      | MATERIAL FINISH                                                     | SAFET     | ΓY<br>I | <b>N</b> ® | A DWG. NO          | 06NVR   | A            |  |
|                                                                                      | DO NOT SCALE DRAWING                                                |           | - 🍑     |            | SCALE: NTS         | WEIGHT: | SHEET 1 OF 1 |  |