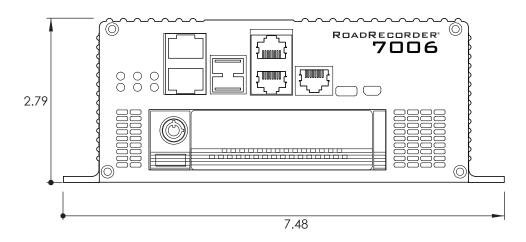

## Notes:

1. Drawing is NOT to scale

|                                                                                      | UNLESS OTHERWISE SPECIFIED:                                         |           | NAME    | DATE       |                    |         |              |  |
|--------------------------------------------------------------------------------------|---------------------------------------------------------------------|-----------|---------|------------|--------------------|---------|--------------|--|
| THE INFORMATION CONTAINED IN THIS DRAWING IS THE SOLE PROPERTY OF SAFETY VISION, ANY | TOLERANCES: FRACTIONAL ± ANGULAR: MACH ± BEND ± TWO PLACE DECIMAL ± | DRAWN     | JG      | 12/16/13   | TITLE:             |         |              |  |
|                                                                                      |                                                                     | CHECKED   |         |            | ROAD RECORDER 7006 |         |              |  |
|                                                                                      |                                                                     | ENG APPR. |         |            |                    |         |              |  |
|                                                                                      |                                                                     | MFG APPR. |         |            |                    |         |              |  |
|                                                                                      | INTERPRET GEOMETRIC<br>TOLERANCING PER:                             | Q.A.      |         |            |                    |         |              |  |
|                                                                                      | MATERIAL FINISH                                                     | SAFET     | ΓY<br>I | <b>N</b> ® | A DWG. NO          | 06NVR   | A            |  |
|                                                                                      | DO NOT SCALE DRAWING                                                |           | - 🍑     |            | SCALE: NTS         | WEIGHT: | SHEET 1 OF 1 |  |