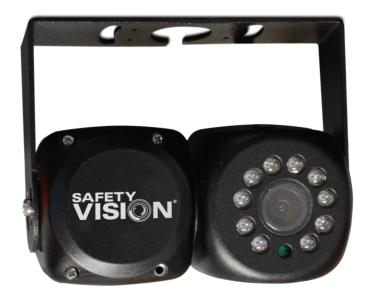

# **DUALCAM FHD**INTERIOR HD DUAL CAMERA

The DualCam FHD features a 2-in-1 interior camera combination, built into a single mount. A forward-facing windshield camera captures the road ahead, while a cabin camera equipped with IRs for low light recording captures the driver/passenger area and includes a built-in microphone. Each camera is individually adjustable and produces 1080p high-definition resolution images. The DualCam FHD is designed with a single cable that splits into two separate camera outputs, providing a much cleaner and simpler installation.

# **INFRARED ILLUMINATORS**

FRONT CAMERA: 0
CABIN CAMERA: 9