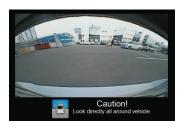

## TOTALVIEW BIRD'S EYE VIEW CAMERA SYSTEM

Top + Front View - Split Screen

Top + Left View - Split Screen

Top + Rear View - Split Screen

Front View - Full Screen

Top + Right View - Split Screen

Rear View - Full Screen

The TotalView system provides you with an unprecedented 360° view of your surroundings, allowing you to maneuver into tight garages and parking spaces. You'll also reduce liability and increase safety by being able to clearly see any obstructions or pedestrians, and gain insight to the "mystery damage" that frequently appears on fleet vehicles. TotalView is compatible with any of Safety Vision's durable monitors and can provide a split screen view from any of four compact cameras.