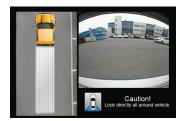

## TOTALVIEW BIRD'S EYE VIEW CAMERA SYSTEM

Top + Front View - Split Screen

Top + Left View - Split Screen

Top + Rear View - Split Screen

Front View - Full Screen

Top + Right View - Split Screen

Rear View - Full Screen

The TotalView system provides you with an unprecedented 360° view of your surroundings, allowing you to maneuver into tight garages and parking spaces. You'll also reduce liability and increase safety by being able to clearly see any obstructions or pedestrians, and gain insight to the "mystery damage" that frequently appears on fleet vehicles. TotalView is compatible with any of Safety Vision's durable monitors and can provide a split screen view from any of four compact cameras.