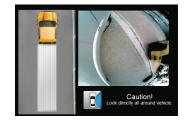

## **Features**

- Works automatically for seamless 360° views
- Split-screen provides additional detailed front, rear, left, and right side views
- Four cameras housed in rugged IP67-rated aluminum housings
- Compatible with any Safety Vision monitor
- Installs easily on multiple vehicle body types