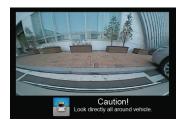

## TOTALVIEW BIRD'S EYE VIEW CAMERA SYSTEM

Top + Front View - Split Screen

Top + Left View - Split Screen

Top + Rear View - Split Screen

Front View - Full Screen

Top + Right View - Split Screen

Rear View - Full Screen

The TotalView system provides you with an unprecedented 360° view of your surroundings, allowing you to maneuver into tight garages and parking spaces. You'll also reduce liability and increase safety by being able to clearly see any obstructions or pedestrians, and gain insight to the "mystery damage" that frequently appears on fleet vehicles. TotalView is compatible with any of Safety Vision's durable monitors and can provide a split screen view from any of four compact cameras.