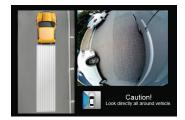

## TOTALVIEW BIRD'S EYE VIEW CAMERA SYSTEM

Top + Front View - Split Screen

Top + Left View - Split Screen

Top + Rear View - Split Screen

Front View - Full Screen

Top + Right View - Split Screen

Rear View - Full Screen

The TotalView system provides you with an unprecedented 360° view of your surroundings, allowing you to maneuver into tight garages and parking spaces. You'll also reduce liability and increase safety by being able to clearly see any obstructions or pedestrians, and gain insight to the "mystery damage" that frequently appears on fleet vehicles. TotalView is compatible with any of Safety Vision's durable monitors and can provide a split screen view from any of four compact cameras.