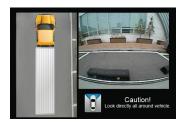

## TOTALVIEW BIRD'S EYE VIEW CAMERA SYSTEM

Top + Front View - Split Screen

Top + Left View - Split Screen

Top + Rear View - Split Screen

Front View - Full Screen

Top + Right View - Split Screen

Rear View - Full Screen

The TotalView system provides you with an unprecedented 360° view of your surroundings, allowing you to maneuver into tight garages and parking spaces. You'll also reduce liability and increase safety by being able to clearly see any obstructions or pedestrians, and gain insight to the "mystery damage" that frequently appears on fleet vehicles. TotalView is compatible with any of Safety Vision's durable monitors and can provide a split screen view from any of four compact cameras.