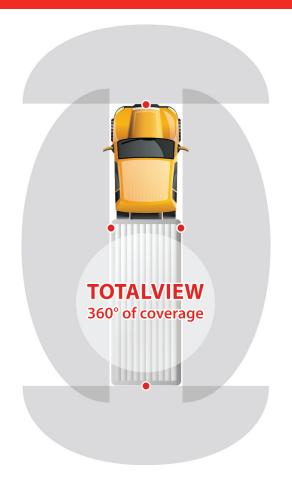

The TotalView system provides you with an unprecedented 360° view of your surroundings, allowing you to maneuver into tight garages and parking spaces. You'll also reduce liability and increase safety by being able to clearly see any obstructions or pedestrians, and gain insight to the "mystery damage" that frequently appears on fleet vehicles. TotalView is compatible with any of Safety Vision's durable monitors and can provide a split screen view from any of four compact cameras.

## **Features**

- Works automatically for seamless 360° views
- Split-screen provides additional detailed front, rear, left, and right side views
- Four cameras housed in rugged IP67-rated aluminum housings
- Compatible with any Safety Vision monitor
- Installs easily on multiple vehicle body types